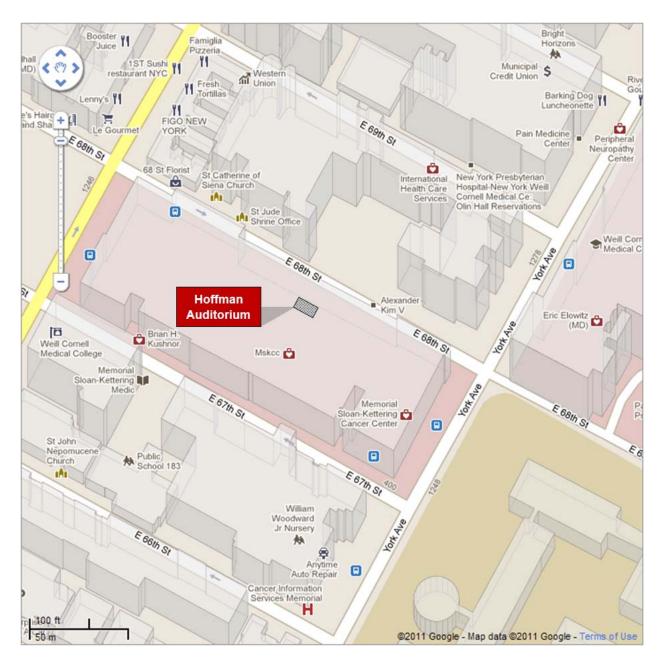

### Tuesday, October 11th, 2011

Memorial Sloan-Kettering Cancer Center 1275 York Ave, New York, NY Hoffman Auditorium (C-186)

- 5:00- 6:00 PM Board Meeting
- 6:00- 6:30PM Business Meeting
- 6:30-7:30PM Presentation
- 7:30- 9:00PM Dinner

### By Subway

Take the #6 train to East 68th Street. Walk four blocks east to First Avenue, or take the M66 bus eastbound to First Avenue.

#### By Bus

- Take the M31 to the East 67th Street stop, directly in front of Memorial Hospital. (The M31 operates north and south on York Avenue, and across town on 57th Street.)
- Take M15 north bound to First Avenue and 67 Street stop.
- Take M15 south bound to Second Avenue and 68 Street. Walk one block east to First Avenue.

### By Car

- Approaching from South of East 68th Street, take the FDR Drive northbound to the 61st Street exit. Make right onto York Avenue and go north to 68th Street.
- Approaching from North of East 68th Street, take the FDR Drive southbound to the 71st Street exit. Make left onto York Avenue and go south to 68th Street.